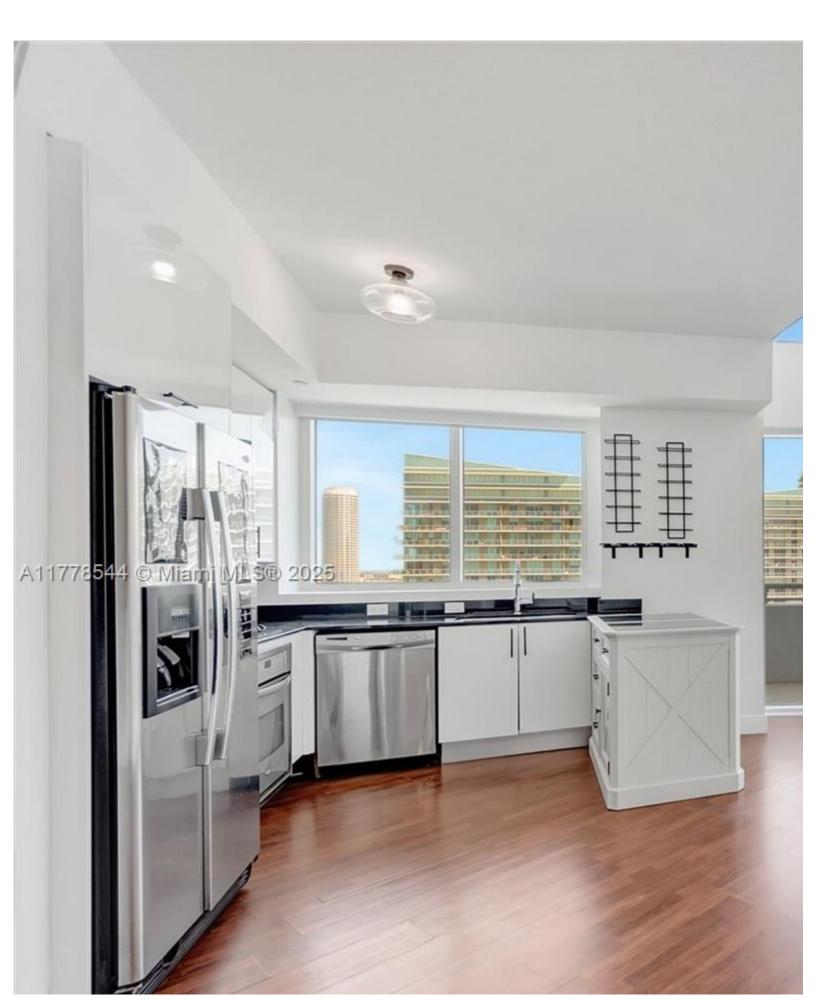

Welcome to Infinity 3026, a beautifully designed 2-story condo with 1,386 sq ft of freshly painted living space, 3 bedrooms, a breathtaking city views and spacious, built-out closets. Infinity at Brickell amenities include: a well equipped gym, sauna, COI Kaku restaurant downstairs, with Publix just across the street. This amazing location offers you quick access to everything M market in Brickell right now. Reach out today!