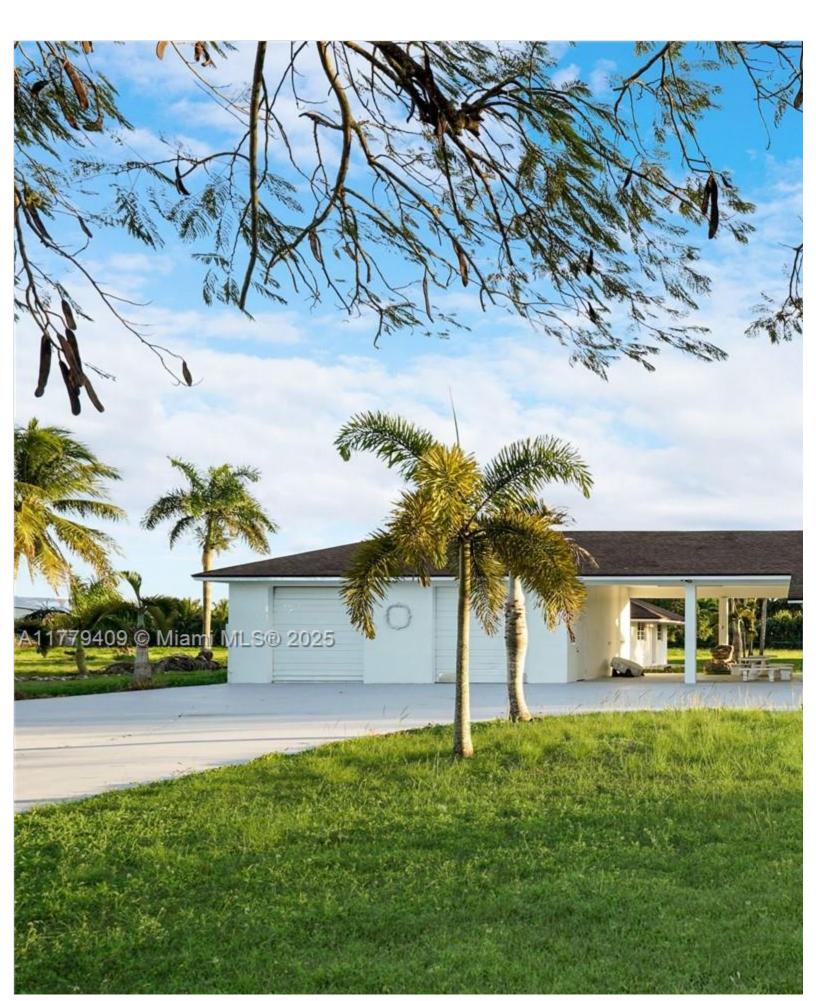

| Price: \$11,000                             | MLS Number: A11779409 | Rental             |
|---------------------------------------------|-----------------------|--------------------|
| 20000 SW 216th St, Miami, Florida 33170 USA |                       |                    |
| Beds: 4                                     | Baths: 3              | Living Area: 2,198 |
| Lot Square Feet: 284,447                    | HOA Fees:             | Year Built: 1981   |
| Community: Redland                          | Subdivision: Redland  |                    |

Location, Location, Location. Welcome to your peaceful and away from the crowd home. A few minutes drive to the renewed to build your swimming pool, spa, perhaps a tennis court or basketball court. Property zoned Residential Family and additional terms of the terms of terms of the terms of terms of