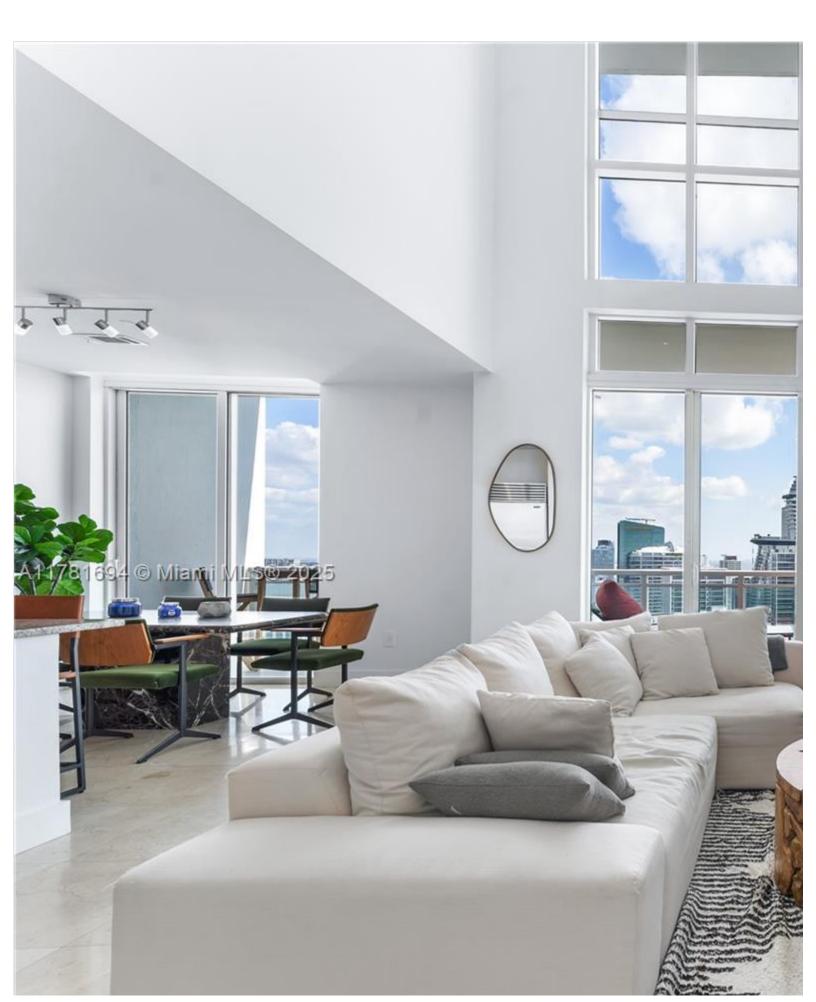

## ABOUT THIS PROPERTY

Exquisite and unique Penthouse boasting spectacular views of Miami and Miami Beach, featuring super high ceilings reachir kitchen equipped with Sub-Zero appliances. The layout includes three independent bedrooms with bathrooms, with one bedr including two infinity pools, a jacuzzi, a gym, and 24/7 front desk and valet parking services. Additional features include a bus shops, restaurants, bars.