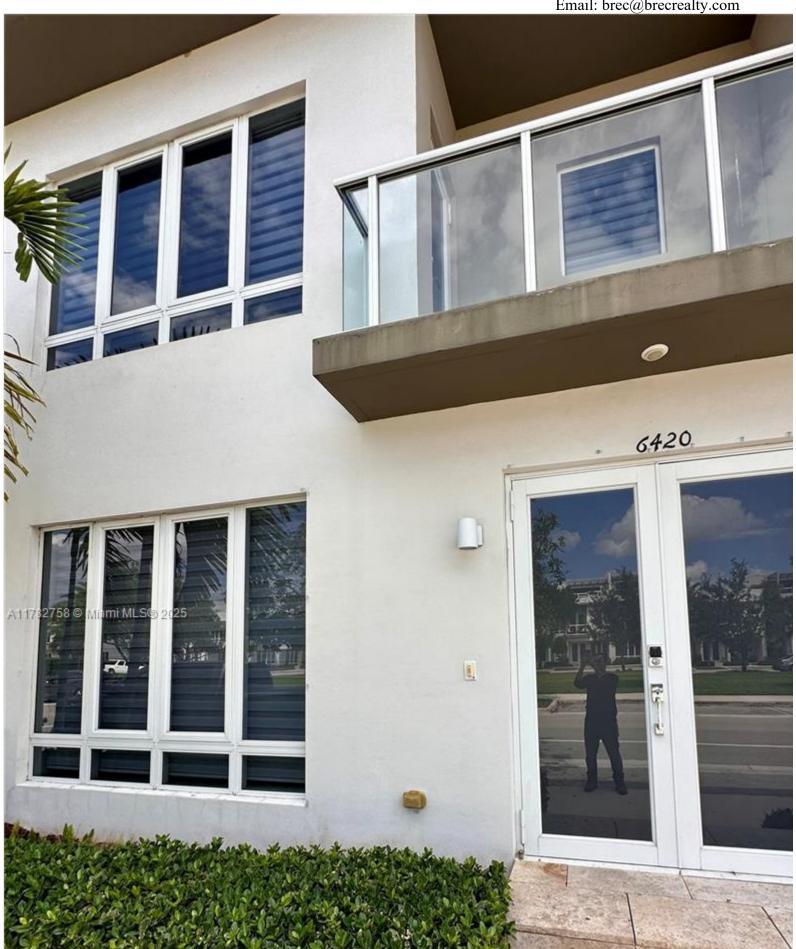

## ABOUT THIS PROPERTY

Luxurious House with 3 bedrooms and 3 full bathrooms and 1 half bathroom, with more than 4000 square feet with open spa architectural designs combined with luxury and comfort. The first floor includes a family room, TV room and dining space, conbreakfast nook, full bath, pantry, and kitchen with top-of-the-line appliances, along with a laundry room, private personal patic double carport garage inside behind. from the house The second floor is a hardwood floor and equipped with spacious linen the master bedroom, sleek modern baths, and a balcony in the master suite. The third floor includes a sky view deck capturit sunset views with a fully equipped summer kitchen, BBQ and enjoy a relaxing day.