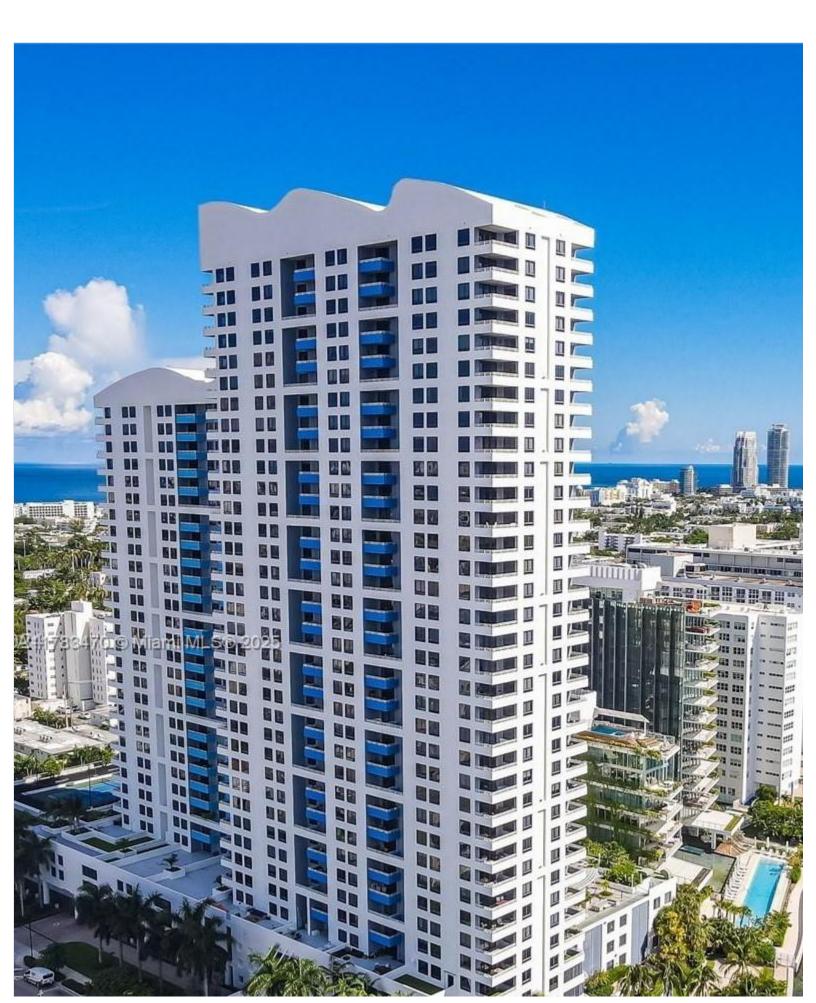

**Price: \$4,600 MLS Number:** A11783470 **Rental** 

1330 West Ave Unit 1513, Miami Beach, Florida 33139 USA

Beds: 2 Baths: 2 Living Area: 1,262 Unit: 1513 HOA Fees: Waterfront: YES

Year Built: 2001

Community: THE WAVERLY AT SOUTH BEAC
Subdivision: THE WAVERLY AT SOUTH BEAC

## ABOUT THIS PROPERTY

Beautiful panoramic views of the ocean and Miami Beach Skyline from this fully furnished corner unit. Available for next 6 to balcony, full size washer & dryer and marble floors throughout. One assigned parking space + one valet space included. War include bay front pool and gym, convenience store, sunset deck with outdoor kitchens, tennis court, putting green, 24 hour value walk to the beach.