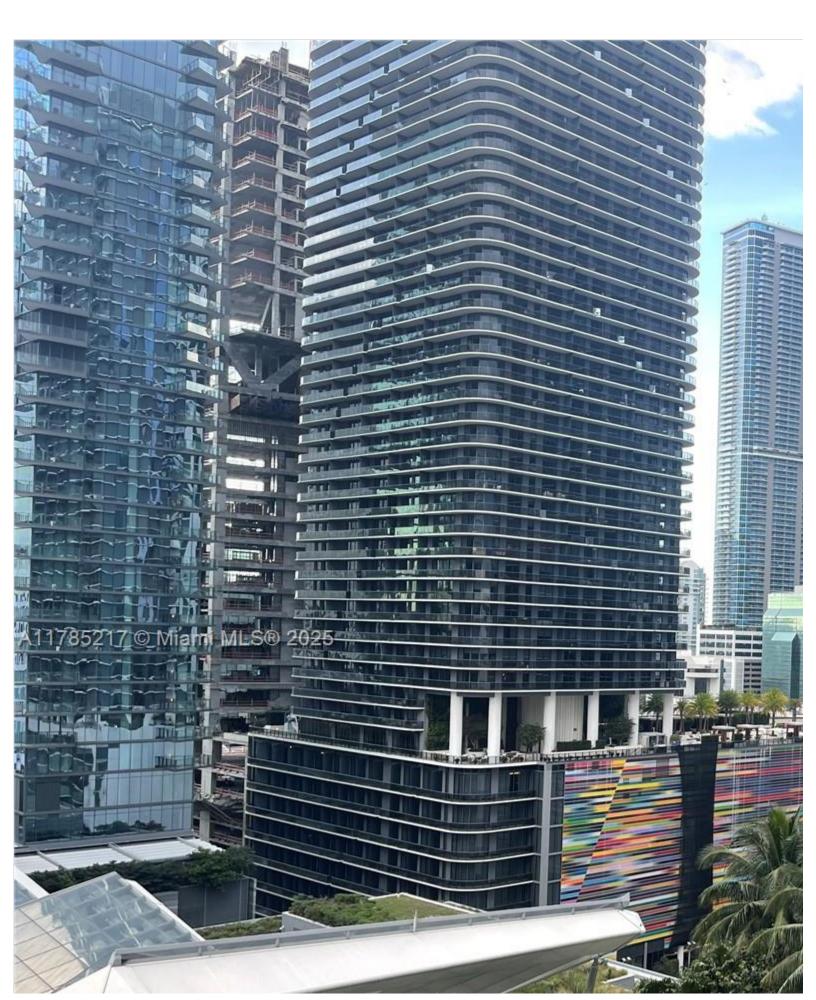

| Price: \$6,500               | MLS Number: A11785217         | Rental            |  |
|------------------------------|-------------------------------|-------------------|--|
|                              | 88 SW 7th St Unit 1209, Miami | Florida 33130 USA |  |
| Beds: 2                      | Baths: 2                      | Half Baths: 1     |  |
| Living Area: 1,238           | <b>Unit:</b> 1209             | HOA Fees:         |  |
| Year Built: 2016             |                               |                   |  |
| <b>Community:</b> RISE CONDO | Subdivision: RISE CONDO       |                   |  |

## ABOUT THIS PROPERTY

Beautiful unit at the prestigious Rise building in iconic Brickell City Center. Full of light 2 bedroom and 2,5 baths unit. Feature mirrors, Premium refrigerator & freezer, 48-bottles wine cooler, Imported marble floors, Large walk-in closets, High ceilings, I in-door fitness areas, children's play area, heated pool, residents cafe. Available for immediate occupancy.