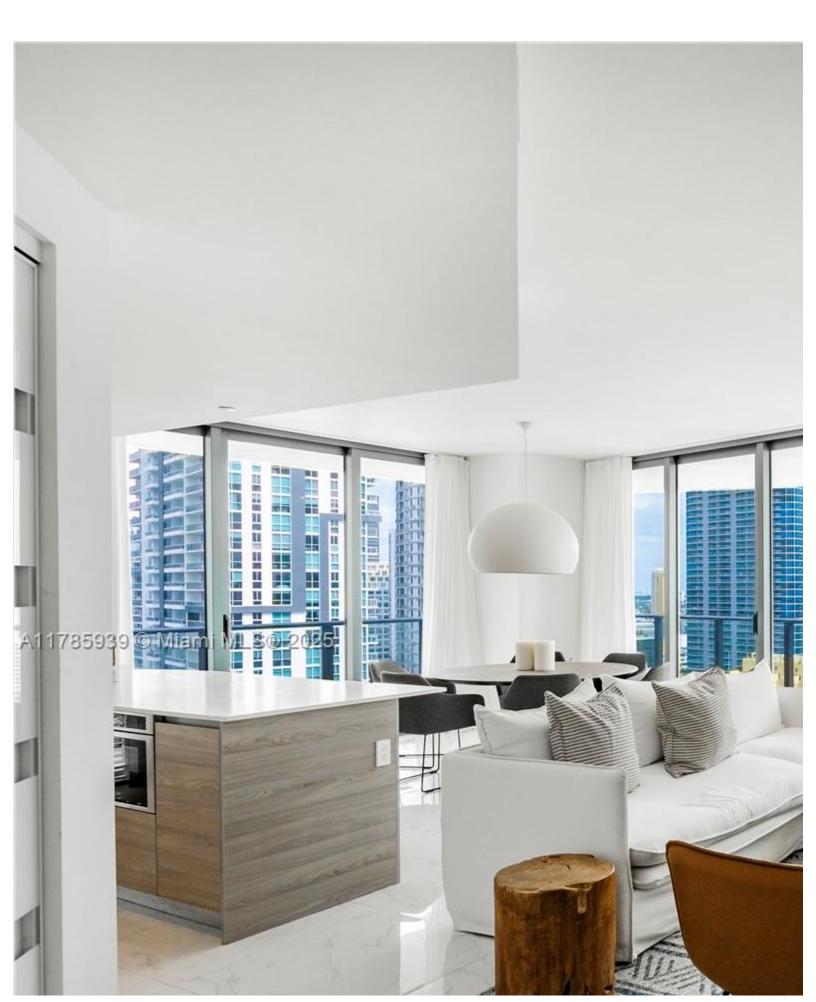

## ABOUT THIS PROPERTY

Welcome to an exquisite urban sky residence in the heart of Brickell. This stunning corner unit boasts 1,279 square feet of m bedrooms plus a versatile den, perfect for an office or creative space. Step into a world of luxury with state-of-the-art amenitic service, and valet parking and a state of the art GYM and entertainment room. Entertain guests in the BBQ area or take adva detail is designed to elevate your lifestyle.