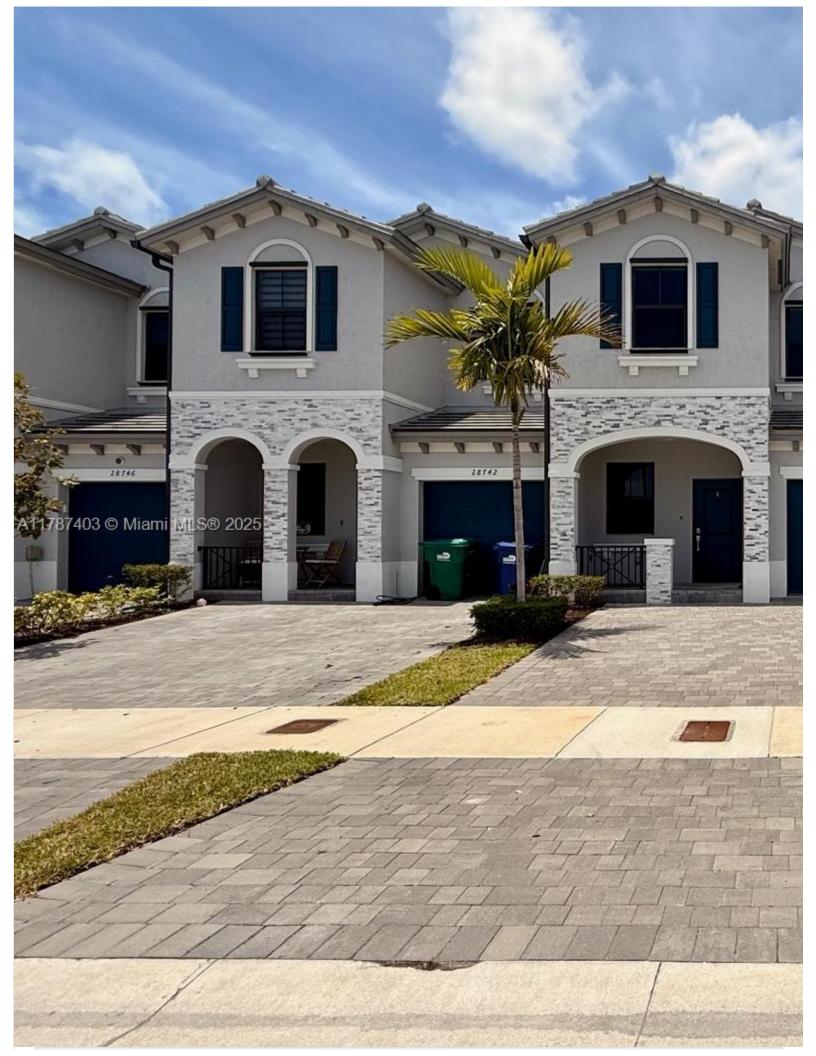

| Price: \$2,850                                  | MLS Number: A11787403  | Rental             |
|-------------------------------------------------|------------------------|--------------------|
| 28738 SW 134th Ct, Homestead, Florida 33033 USA |                        |                    |
| Beds: 3                                         | Baths: 3               | Living Area: 1,695 |
| Lot Square Feet: 1,958                          | HOA Fees:              | Year Built: 2022   |
| <b>Community:</b> Pine Isle                     | Subdivision: Pine Isle |                    |

Luxury 3BD/3BA home in a gated Homestead community, built in 2022 and fully renovated with high-end finishes. Features i stainless steel appliances, and custom kitchen cabinetry. Bright open layout with large windows and great natural light. The r with A/C, space for 4 cars, and no backyard neighbors. Enjoy a modern clubhouse, gym, pool, parks, and walking trails. Just Walmart, Home Depot, banks, and more. Move-in ready and built for upscale living.