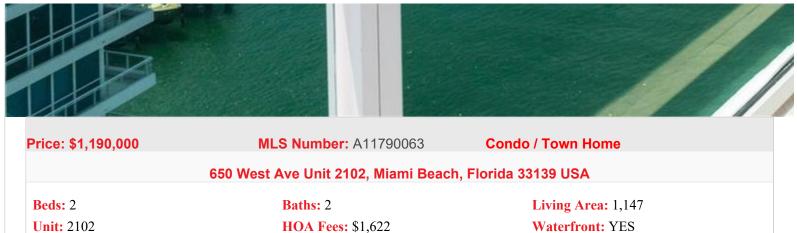

Year Built: 1997

Waterfront: YES

**Community:** THE FLORIDIAN CONDO

**Subdivision:** THE FLORIDIAN CONDO

This fully renovated 2-bed, 2-bath corner unit at The Floridian offers unbeatable value and stunning east-to-west viewsâ€"fro throughout. Enjoy a sleek kitchen, spa-like baths, and private balcony in a luxury high-rise with top-tier amenities including tw dining, and the beach. A rare opportunity not to miss.