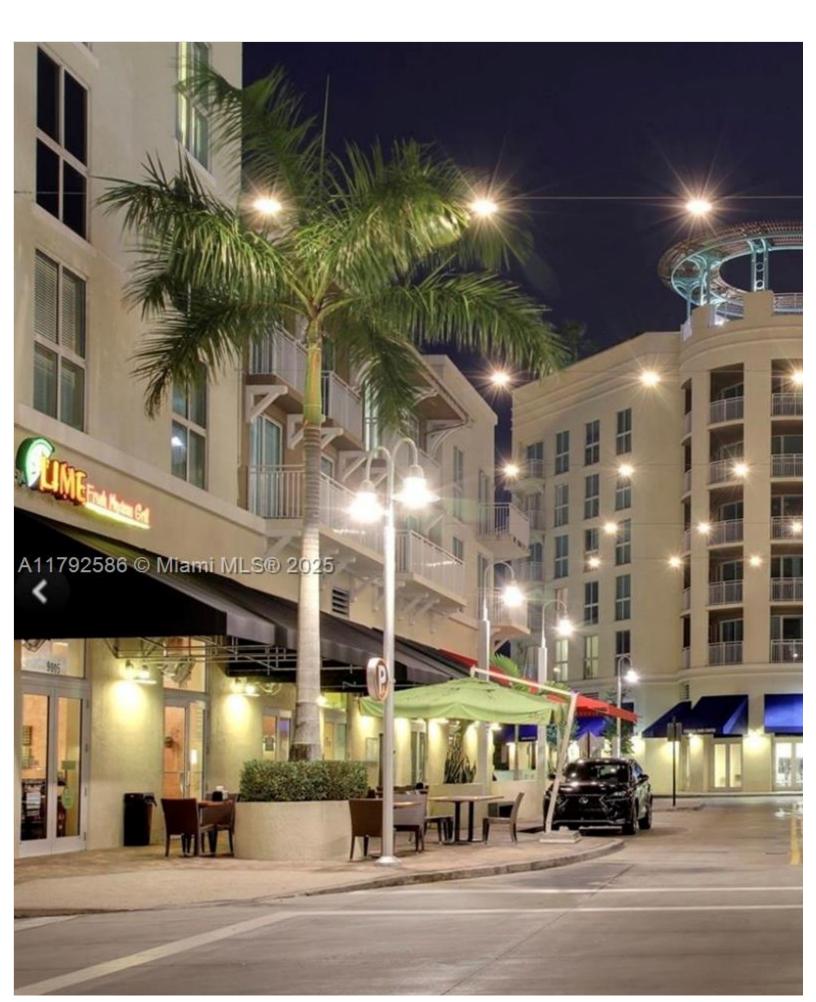

## ABOUT THIS PROPERTY

Top floor, corner unit in Downtown Dadeland. Urban living at its best! New floors in the kitchen. Newer appliances. New A/C Split floor plan. Large master bedroom with walk in closet and spacious bathroom. Nice size 2nd bedroom with large window friendly complex. Community has an infinity edge pool and a nice size gym for tenants to enjoy. Comes with one assigned pa