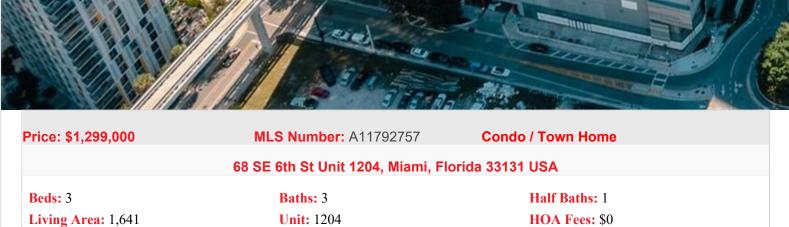

Year Built: 2016 Community: Reach Condo **Unit:** 1204

Subdivision: Reach Condo

## ABOUT THIS PROPERTY

Additional \$88,200 will be discounted from purchase price, prorated until day of closing Lowest priced 3bedroom in Reach, B to ceiling sliding glass doors, over-sized and fully furnished walk-in closets, modern Italian cabinetry in kitchen and bathroom grills, outdoor fitness and children's play area. Spa, business center and concierge. Overlooking panoramic wide River and C