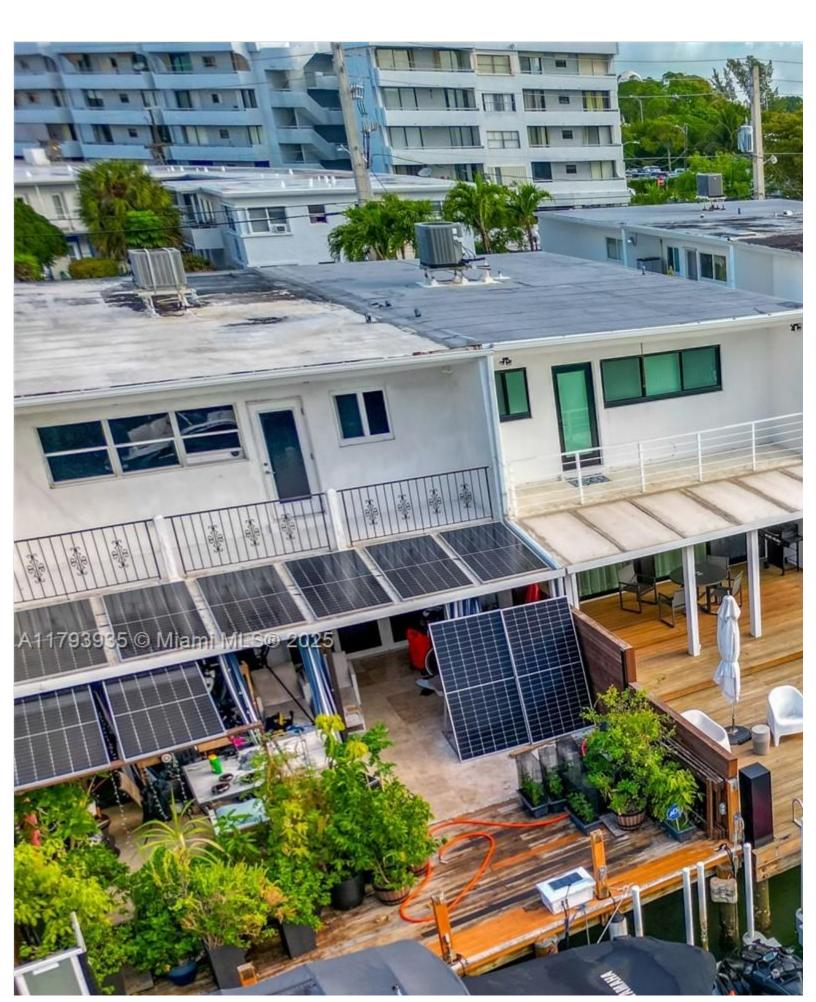

**Price: \$11,000 MLS Number:** A11793935 **Rental** 

830 Raymond St, Miami Beach, Florida 33141 USA

Beds: 3 Baths: 3 Half Baths: 1
Living Area: 1,702 HOA Fees: Waterfront: YES

**Year Built:** 1956

Community: PARK VIEW ISLAND

## ABOUT THIS PROPERTY

This captivating waterfront townhome showcases 3 bedrooms and 3.5 bathrooms, spanning across an impressive 2,100 squ newly installed wood floors on the second floor that elevate the overall ambiance of the home. On the lower level, the origina complete with a private dock and no fixed bridges. What sets this townhome apart is the absence of maintenance fees, allow blend of comfort and waterfront living.