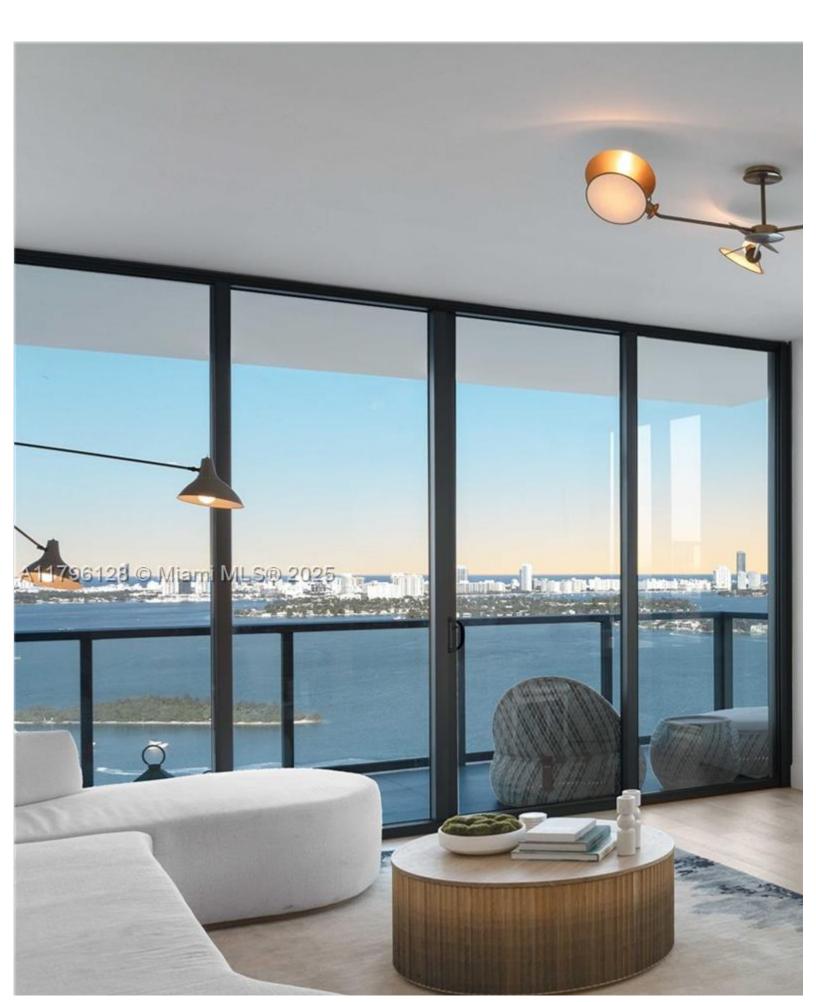

## ABOUT THIS PROPERTY

Breathtaking panoramic water and city views from every room of this spectacular SE corner 3bed/4.5 bath + den residence. total of 3100 sq ft of indoor and outdoor living spaces. European White oak flooring sets the tone of casual elegance while be coffee bar and more add a touch of indulgence to every day living. Located at the edge of Biscayne Bay, Elysee is Edgewater yourself. Tenant occupied 60 day kick out.